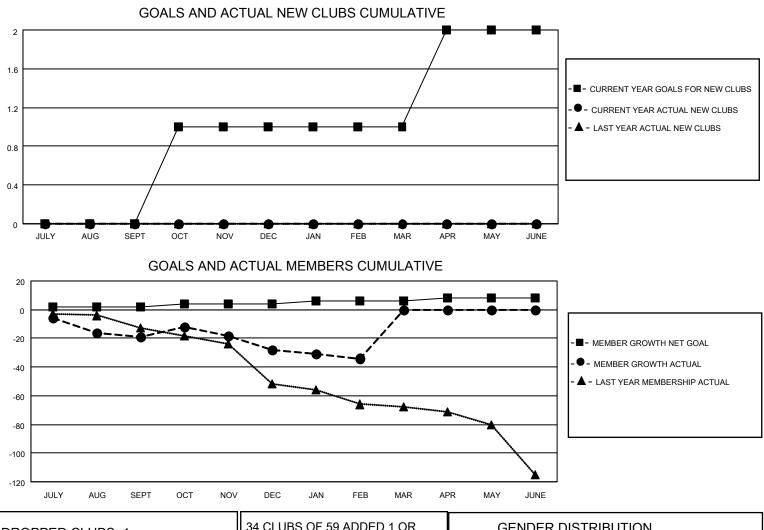

## LOCATION ENGLAND

District 105SW

Results as of: 2/28/2022

| Clubs                 |               |           |               | Members               |                        |                         |                                                    |
|-----------------------|---------------|-----------|---------------|-----------------------|------------------------|-------------------------|----------------------------------------------------|
| RESULTS FOR 2021-2022 |               |           |               | RESULTS FOR 2021-2022 |                        |                         |                                                    |
| QUARTER               | NEW CLUB GOAL | NEW CLUBS | DROPPED CLUBS | QUARTER               | BER GROWTH NET<br>GOAL | MEMBER GROWTH<br>ACTUAL | DROPPED<br>MEMBERS ACTUAL<br>(including transfers) |
| JULY/AUG/SEPT         | 0             | 0         | 0             | JULY/AUG/SEPT         | 2                      | 22                      | 35                                                 |
| OCT/NOV/DEC           | 1             | 0         | 1             | OCT/NOV/DEC           | 2                      | 36                      | 37                                                 |
| JAN/FEB/MAR           | 0             | 0         | 0             | JAN/FEB/MAR           | 2                      | 19                      | 23                                                 |
| APR/MAY/JUNE          | 1             | 0         | 0             | APR/MAY/JUNE          | 2                      | 0                       | 0                                                  |

| DROPPED CLUBS: 1 |    | 34 CLUBS OF 59 ADDED 1 OR<br>MORE NEW MEMBERS | GENDER DISTRIBUTION                |              |
|------------------|----|-----------------------------------------------|------------------------------------|--------------|
|                  |    |                                               | MALE                               | 772 (73.11%) |
|                  |    |                                               | FEMALE                             | 284 (26.89%) |
| DROPPED MEMBERS  |    |                                               | NON BINARY 0 (0.00%)               |              |
|                  | 10 |                                               | PREFER NOT TO ANSWER               | 0 (0.00%)    |
| DECEASED         | 10 |                                               |                                    |              |
| CLUB CANCELLED   | 0  | CLICK HERE FOR CUMULATIVE                     | TOTAL FAMILY UNIT MEMBERS          | 3 121        |
| OTHER 8          | 85 | MEMBERSHIP DATA                               |                                    |              |
| TOTAL            | 95 |                                               | FAMILY MEMBERS PAYING HALF DUES 62 |              |
|                  |    |                                               |                                    |              |